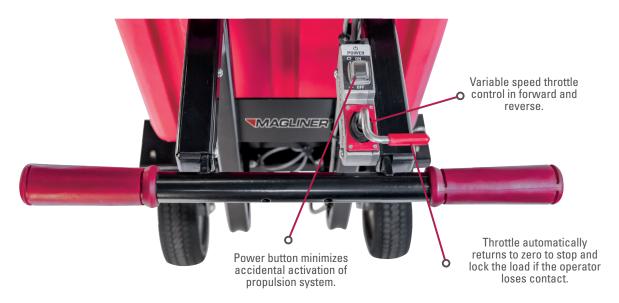

51 |

#### **DRIVE WHEEL OPTIONS**



| P/N       | D" | WT.(LBS.) |
|-----------|----|-----------|
| 10993     | 13 | 10        |
| e en le l |    |           |

Foam filled tire is maintenance free.



| P/N   | D" | WT.(LBS.) |
|-------|----|-----------|
| 10992 | 13 | 8         |
|       |    |           |

Tube-type pneumatic tire.



| MALANN |  |
|--------|--|

| P/N              | D" | WT.(LBS.) |
|------------------|----|-----------|
| 10995L<br>10995R | 13 | 8         |

Tube-type pneumatic tire with aggressive tread pattern.





| P/N              | D" | WT.(LBS.) |
|------------------|----|-----------|
| 10100L<br>10100R | 13 | 18        |

Tube-type dual pneumatic tires with aggressive tread pattern. Increases truck overall width to 33.5".

#### POWERED EQUIPMENT FEATURES







# PERFECT FOR MOVING JUST ABOUT ANYTHING, INCLUDING:

- Mulch, soil, gravel
- Lawn and garden equipment
- Horse and barn equipment
- Refuse
- Bulky, oversized loads



www.aelift.com

- ♥ Allstate Equipment Company Inc 1201 McCloud Rd | Chesapeake, VA 23320 | USA
- **5757-545-1900**
- sales@aelift.com