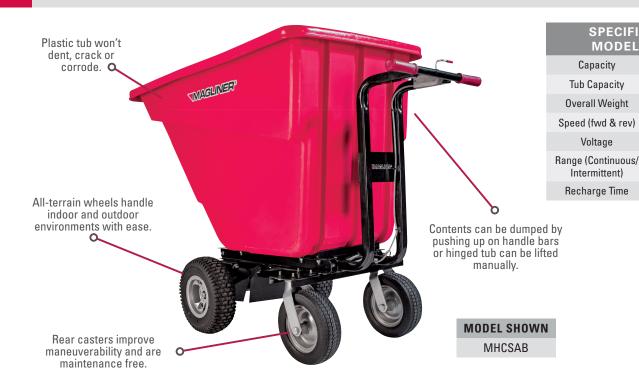

**SPECIFICATIONS** 

MODEL SHOWN

400 lbs.

13.5 cubic feet

164 lbs.

0-3 mph variable

24 Volts DC

6-9 hours

#### POWERED EQUIPMENT FEATURES