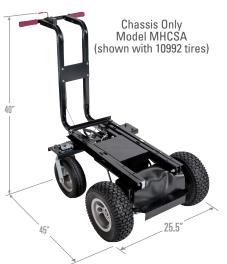

#### **DIMENSIONS**

#### **OVERALL DIMENSIONS - CHASSIS AND TUB**

| 56 25 40 | L" | W" | Н" |
|----------|----|----|----|
|          | 56 | 25 | 40 |

| L" | W" | H" |
|----|----|----|
| 68 | 27 | 45 |

| ı | L" | W" | Η" |
|---|----|----|----|
|   | 81 | 33 | 51 |