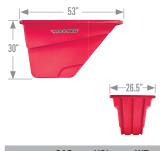

#### **DIMENSIONS**

#### **OVERALL DIMENSIONS - CHASSIS AND TUB**

| 56 25 40 | L" | W" | Н" |
|----------|----|----|----|
|          | 56 | 25 | 40 |

| L" | W" | H" |
|----|----|----|
| 68 | 27 | 45 |

| ı | L" | W" | Η" |
|---|----|----|----|
|   | 81 | 33 | 51 |