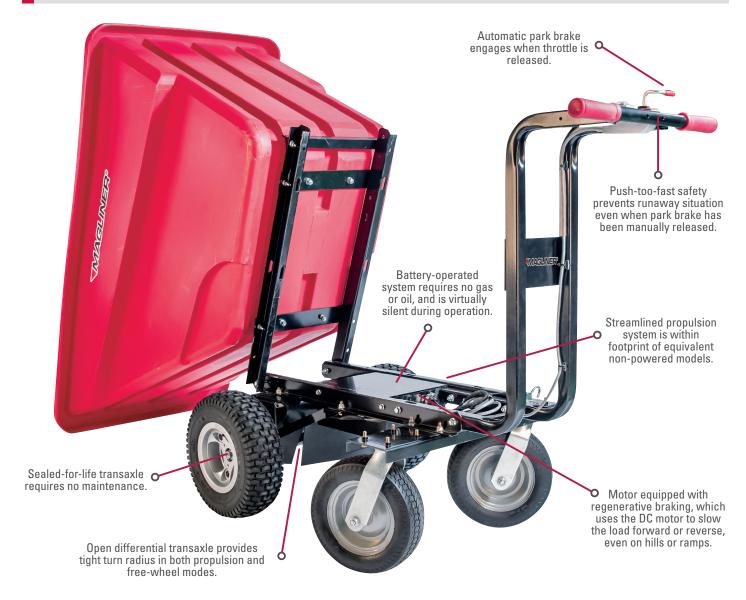

| 51 |

#### **DRIVE WHEEL OPTIONS**



| P/N       | D" | WT.(LBS.) |
|-----------|----|-----------|
| 10993     | 13 | 10        |
| e en le l |    |           |

Foam filled tire is maintenance free.



| P/N   | D" | WT.(LBS.) |
|-------|----|-----------|
| 10992 | 13 | 8         |
|       |    |           |

Tube-type pneumatic tire.



| MALANN |  |
|--------|--|

| P/N              | D" | WT.(LBS.) |
|------------------|----|-----------|
| 10995L<br>10995R | 13 | 8         |

Tube-type pneumatic tire with aggressive tread pattern.





| P/N              | D" | WT.(LBS.) |
|------------------|----|-----------|
| 10100L<br>10100R | 13 | 18        |

Tube-type dual pneumatic tires with aggressive tread pattern. Increases truck overall width to 33.5".

#### POWERED EQUIPMENT FEATURES







# PERFECT FOR MOVING JUST ABOUT ANYTHING, INCLUDING:

- Mulch, soil, gravel
- Lawn and garden equipment
- Horse and barn equipment
- Refuse
- Bulky, oversized loads



www.aelift.com

- ♥ Allstate Equipment Company Inc 1201 McCloud Rd | Chesapeake, VA 23320 | USA
- **5757-545-1900**
- sales@aelift.com