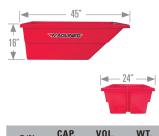

#### **TUB OPTIONS**

| P/N    | CAP.   | <b>VOL.</b> | WT.    |
|--------|--------|-------------|--------|
|        | (LBS.) | (CU. FT.)   | (LBS.) |
| 460225 | 250    | 6           | 18     |

| P/N    | CAP.<br>(LBS.) | VOL.<br>(CU. FT.) | WT.<br>(LBS.) |  |
|--------|----------------|-------------------|---------------|--|
| 460226 | 400            | 13.5              | 34            |  |

3-6 hours

| P/N    | CAP.<br>(LBS.) | VOL.<br>(CU. FT.) | WT.<br>(LBS.) |  |
|--------|----------------|-------------------|---------------|--|
| 460227 | 750            | 27                | 58            |  |