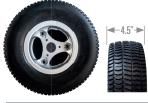

Tube-type pneumatic tire.

| MALANN |  |
|--------|--|

| P/N              | D" | WT.(LBS.) |
|------------------|----|-----------|
| 10995L<br>10995R | 13 | 8         |

Tube-type pneumatic tire with aggressive tread pattern.