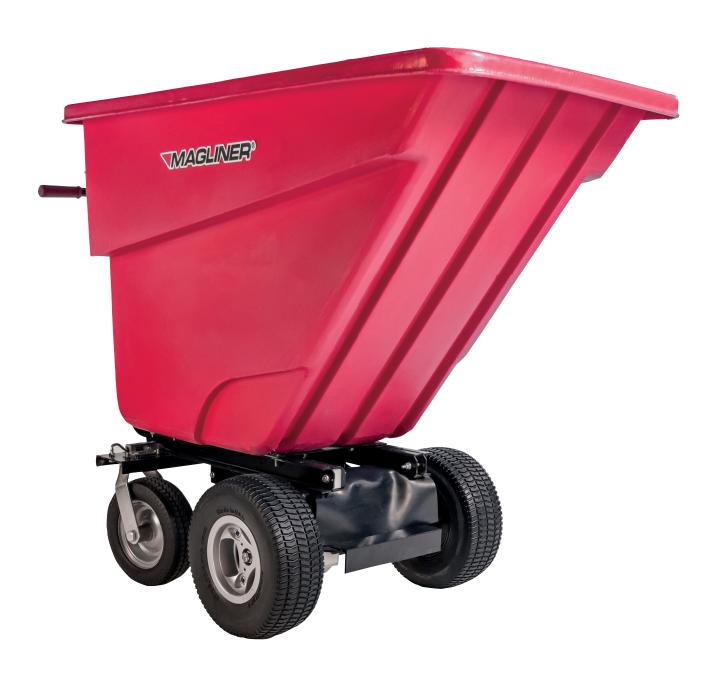

# PERFECT FOR MOVING JUST ABOUT ANYTHING, INCLUDING:

- Mulch, soil, gravel
- Lawn and garden equipment
- Horse and barn equipment
- Refuse
- Bulky, oversized loads

www.aelift.com

- ♥ Allstate Equipment Company Inc 1201 McCloud Rd | Chesapeake, VA 23320 | USA
- **5757-545-1900**
- sales@aelift.com