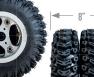

| P/N              | D" | WT.(LBS.) |
|------------------|----|-----------|
| 10100L<br>10100R | 13 | 18        |

Tube-type dual pneumatic tires with aggressive tread pattern. Increases truck overall width to 33.5".