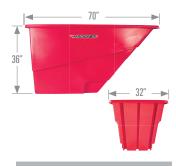

#### **DIMENSIONS**

#### **OVERALL DIMENSIONS - CHASSIS AND TUB**

| 56 25 40 | L" | W" | Н" |
|----------|----|----|----|
|          | 56 | 25 | 40 |

| L" | W" | H" |
|----|----|----|
| 68 | 27 | 45 |

| ı | L" | W" | Η" |
|---|----|----|----|
|   | 81 | 33 | 51 |