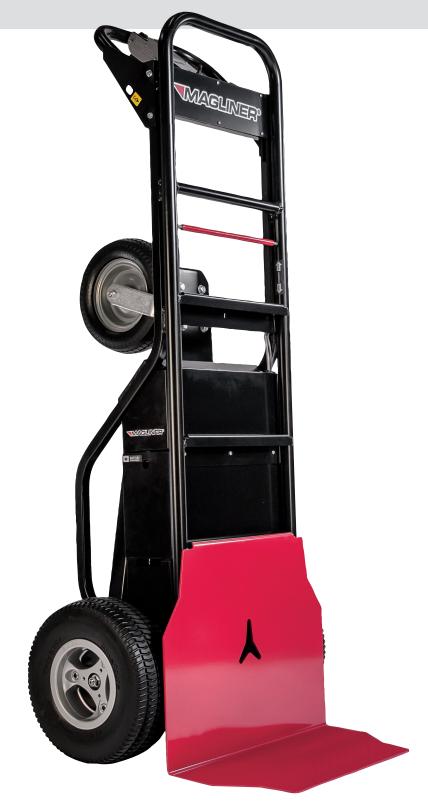

### PERFECT FOR MOVING JUST ABOUT ANYTHING, INCLUDING:

- Special event rental items
- Tents, Tables, Chairs, Stakes
- Inflatables
- HP Gas Cylinders
- Trailers
- Appliances
- Tile
- Cement blocks/bags
- HVAC Equipment