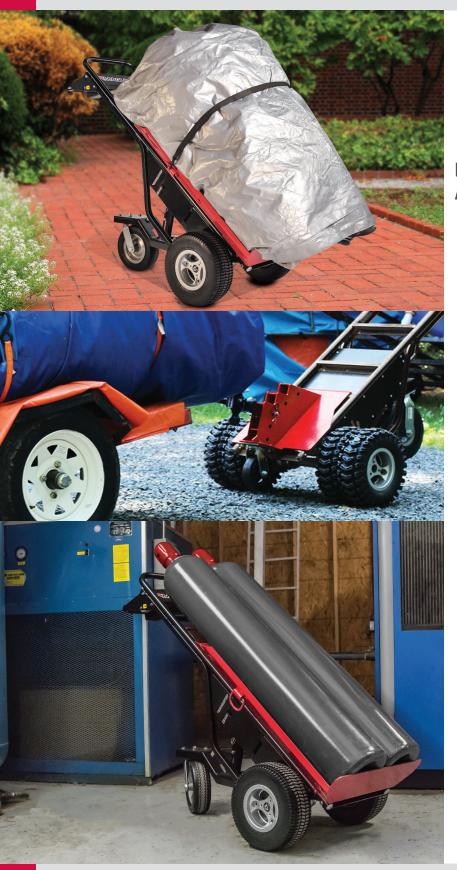

### PERFECT FOR MOVING JUST ABOUT ANYTHING, INCLUDING:

- Special event rental items
- Tents, Tables, Chairs, Stakes
- Inflatables
- HP Gas Cylinders
- Trailers
- Appliances
- Tile
- Cement blocks/bags
- HVAC Equipment