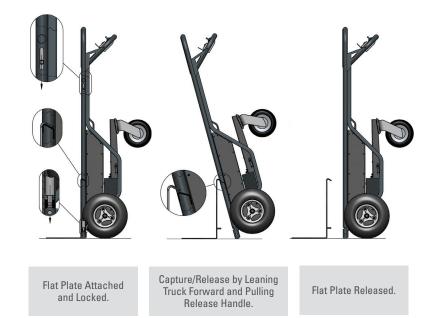

#### VERSATILITY

The patented quick-attach feature allows user to change out attachments in seconds, without the use of tools. Each attachment securely fastens to the hand truck without the use of pins or bolts.