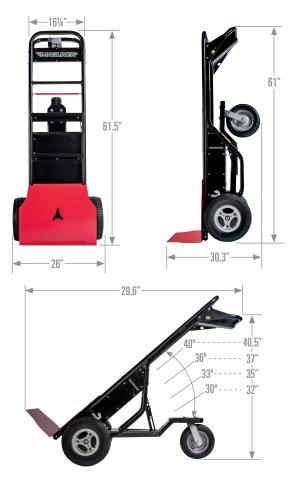

#### **DIMENSIONS**



#### VERSATILITY

The patented quick-attach feature allows user to change out attachments in seconds, without the use of tools. Each attachment securely fastens to the hand truck without the use of pins or bolts.



#### **SAFETY FEATURES**



capacity on hard, level

surface.

pattern.

pattern. Increases truck

overall width to 34".

high-pressure cylinders.



### PERFECT FOR MOVING JUST ABOUT ANYTHING, INCLUDING:

- Special event rental items
- Tents, Tables, Chairs, Stakes
- Inflatables
- HP Gas Cylinders
- Trailers
- Appliances
- Tile
- Cement blocks/bags
- HVAC Equipment



 Allstate Equipment Company Inc 1201 McCloud Rd | Chesapeake, VA 23320 | USA
757-545-1900
sales@aelift.com