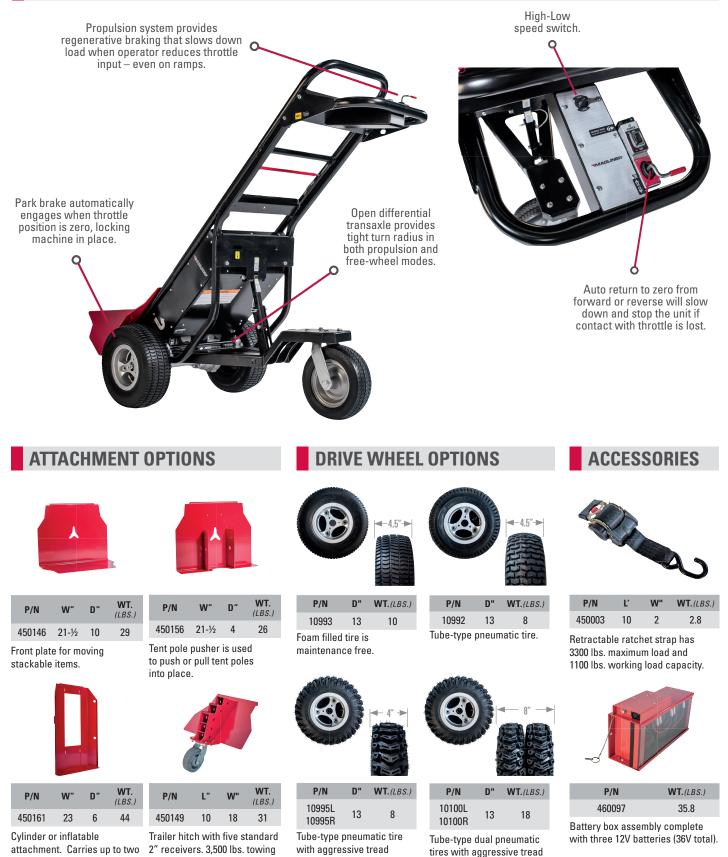

#### **SAFETY FEATURES**

capacity on hard, level

surface.

pattern.

pattern. Increases truck

overall width to 34".

high-pressure cylinders.

#### VERSATILITY

The patented quick-attach feature allows user to change out attachments in seconds, without the use of tools. Each attachment securely fastens to the hand truck without the use of pins or bolts.