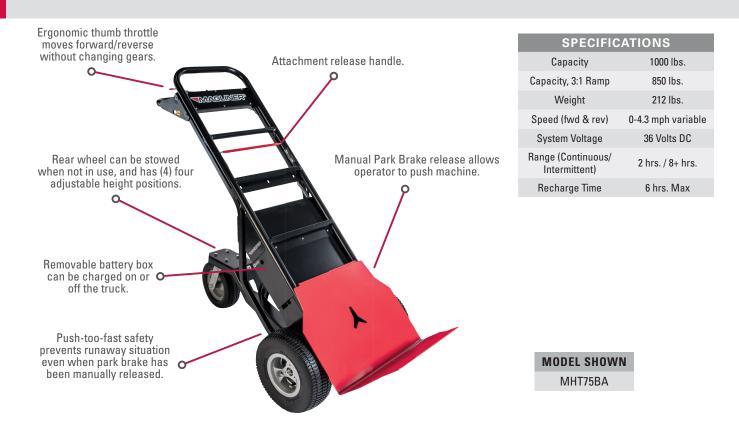

#### **SAFETY FEATURES**

capacity on hard, level

surface.

pattern.

pattern. Increases truck

overall width to 34".

high-pressure cylinders.