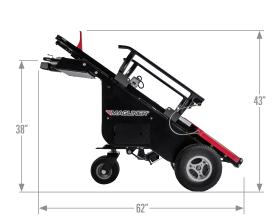

1100 lbs.                                             |  |  |
| Capacity, 3:1 Ramp                  | 750 lbs.                                              |  |  |
| Weight                              | 340 lbs.                                              |  |  |
| Speed (FWD/REV)                     | 3.8 / 2.5 mph                                         |  |  |
| System Voltage                      | 36 Volts DC                                           |  |  |
| Payload                             | 20", 26" Dewars<br>Up to 4 High<br>Pressure Cylinders |  |  |
| Range (Continuous/<br>Intermittent) | 3 hrs. / 8+ hrs.                                      |  |  |
| Recharge Time                       | 3-6 hrs.                                              |  |  |

### **DIMENSIONS**







## **DRIVE WHEEL OPTIONS**



| P/N   | D" | WT.(LBS.) |
|-------|----|-----------|
| 10993 | 13 | 10        |

Foam filled tire is maintenance free.





Tube-type pneumatic tire.

## **ACCESSORIES**



| P/N    | WT.(LBS.) |
|--------|-----------|
| 460097 | 35.8      |

Battery box assembly complete with three 12V batteries (36V total).



| P/N    | Ľ  | W" | WT.(LBS.) |
|--------|----|----|-----------|
| 450024 | 10 | 2  | 2.8       |

Retractable ratchet strap has 3300 lbs. maximum load and 1100 lbs. working load capacity.



| P/N    | WT.(LBS.) |
|--------|-----------|
| 460180 | 6.8       |

HP cylinder retention bar secures up to 4 cylinders to prevent shifting.



### **PRODUCTIVITY GAINS**

The Magliner Dewar cart moves cylindrical products at speeds up to 3.8 mph, and 2.5