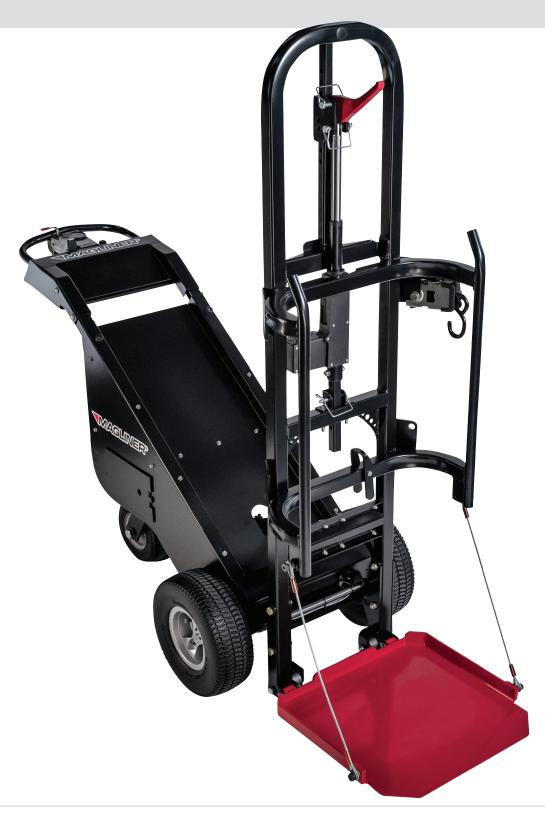

### **PRODUCTIVITY GAINS**

The Magliner Dewar cart moves cylindrical products at speeds up to 3.8 mph, and 2.5 mph in reverse. Average load time is 40 seconds, and unload time 45 seconds.

#### 20" AND 26" DIAMETER DEWAR

Halo hook is primary retention, retractable strap is redundant.

#### **HIGH PRESSURE CYLINDERS**

Retractable strap is primary retention, optional cylinder bar offers stabilization.

### **VERSATILITY**

Two halo hooks are standard. One for 20" and one for 26" Dewars. Only takes seconds to switch.

www.aelift.com

- Allstate Equipment Company Inc
  1201 McCloud Rd | Chesapeake, VA 23320 | USA
- **5757-545-1900**
- sales@aelift.com