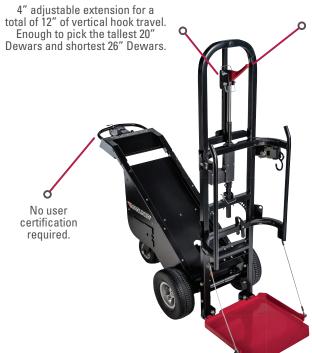

#### 20" AND 26" DIAMETER DEWAR

Halo hook is primary retention, retractable strap is redundant.

### **VERSATILITY**

Two halo hooks are standard. One for 20" and one for 26" Dewars. Only takes seconds to switch.

www.aelift.com

- Allstate Equipment Company Inc
  1201 McCloud Rd | Chesapeake, VA 23320 | USA
- **5757-545-1900**
- sales@aelift.com