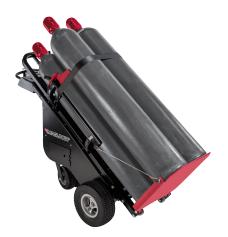

#### 20" AND 26" DIAMETER DEWAR

Halo hook is primary retention, retractable strap is redundant.

#### **HIGH PRESSURE CYLINDERS**

Retractable strap is primary retention, optional cylinder bar offers stabilization.

### **VERSATILITY**

Two halo hooks are standard. One for 20" and one for 26" Dewars. Only takes seconds to switch.

www.aelift.com

- Allstate Equipment Company Inc
  1201 McCloud Rd | Chesapeake, VA 23320 | USA
- **5757-545-1900**
- sales@aelift.com