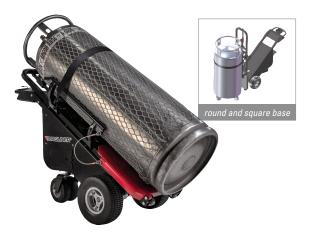

#### 20" AND 26" DIAMETER DEWAR

Halo hook is primary retention, retractable strap is redundant.

#### **HIGH PRESSURE CYLINDERS**

Retractable strap is primary retention, optional cylinder bar offers stabilization.