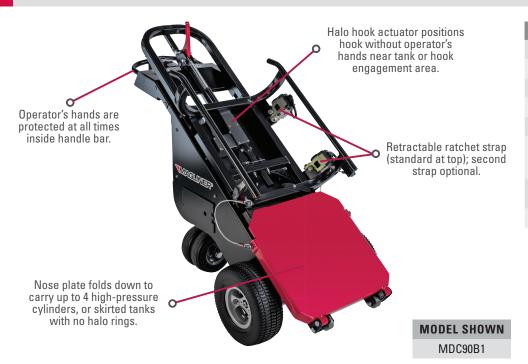

#### 20" AND 26" DIAMETER DEWAR

Halo hook is primary retention, retractable strap is redundant.

#### **HIGH PRESSURE CYLINDERS**

Retractable strap is primary retention, optional cylinder bar offers stabilization.

### **VERSATILITY**

Two halo hooks are standard. One for 20" and one for 26" Dewars. Only takes seconds to switch.

www.aelift.com

- Allstate Equipment Company Inc
  1201 McCloud Rd | Chesapeake, VA 23320 | USA
- **5757-545-1900**
- sales@aelift.com

Retractable ratchet strap has 3300 lbs. maximum load and 1100 lbs. working load capacity.

| P/N    | WT.(LBS.) |
|--------|-----------|
| 460180 | 6.8       |

HP cylinder retention bar secures up to 4 cylinders to prevent shifting.