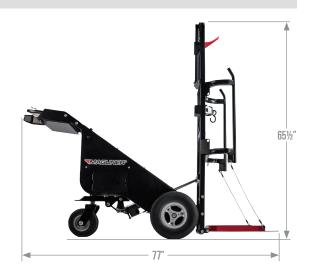

### **DIMENSIONS**

757-545-1900 www.aelift.com

| SPECIFICATIONS                      |                                                       |  |  |
|-------------------------------------|-------------------------------------------------------|--|--|
| Capacity                            | 1100 lbs.                                             |  |  |
| Capacity, 3:1 Ramp                  | 750 lbs.                                              |  |  |
| Weight                              | 340 lbs.                                              |  |  |
| Speed (FWD/REV)                     | 3.8 / 2.5 mph                                         |  |  |
| System Voltage                      | 36 Volts DC                                           |  |  |
| Payload                             | 20", 26" Dewars<br>Up to 4 High<br>Pressure Cylinders |  |  |
| Range (Continuous/<br>Intermittent) | 3 hrs. / 8+ hrs.                                      |  |  |
| Recharge Time                       | 3-6 hrs.                                              |  |  |