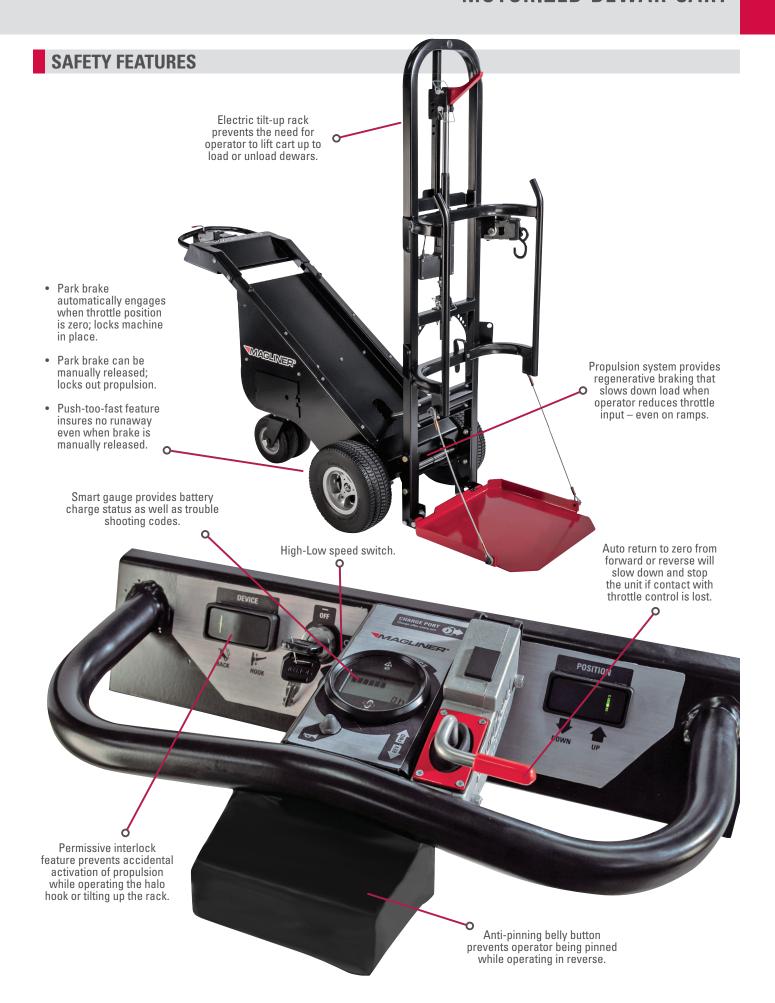

### **PRODUCTIVITY GAINS**

The Magliner Dewar cart moves cylindrical products at speeds up to 3.8 mph, and 2.5 mph in reverse. Average load time is 40 seconds, and unload time 45 seconds.