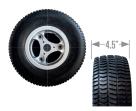

## **DRIVE WHEEL OPTIONS**

| P/N   | D" | WT.(LBS.) |
|-------|----|-----------|
| 10993 | 13 | 10        |

Foam filled tire is maintenance free.

Tube-type pneumatic tire.