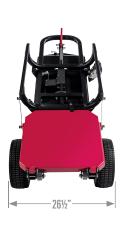

| 1100 lbs.                                             |  |  |
| Capacity, 3:1 Ramp                  | 750 lbs.                                              |  |  |
| Weight                              | 340 lbs.                                              |  |  |
| Speed (FWD/REV)                     | 3.8 / 2.5 mph                                         |  |  |
| System Voltage                      | 36 Volts DC                                           |  |  |
| Payload                             | 20", 26" Dewars<br>Up to 4 High<br>Pressure Cylinders |  |  |
| Range (Continuous/<br>Intermittent) | 3 hrs. / 8+ hrs.                                      |  |  |
| Recharge Time                       | 3-6 hrs.                                              |  |  |

### **DIMENSIONS**







## **DRIVE WHEEL OPTIONS**



| P/N   | D" | WT.(LBS.) |
|-------|----|-----------|
| 10993 | 13 | 10        |

Foam filled tire is maintenance free.





Tube-type pneumatic tire.

## **ACCESSORIES**



| P/N    | WT.(LBS.) |
|--------|-----------|
| 460097 | 35.8      |

Battery box assembly complete with three 12V batteries (36V total).



| P/N    | Ľ  | W" | WT.(LBS.) |
|--------|----|----|-----------|
| 450024 | 10 | 2  | 2.8       |

Retractable ratchet strap has 3300 lbs. maximum load and 1100 lbs. working load capacity.



| P/N    | WT.(LBS.) |
|--------|-----------|
| 460180 | 6.8       |

HP cylinder retention bar secures up to 4 cylinders to prevent shifting.



### **PRODUCTIVITY GAINS**

The Magliner Dewar cart moves cylindrical products at speeds up to 3.8 mph, and 2.